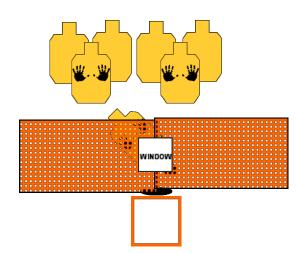

## Stage 3 GET OUT OF THE WAY

RULES: IDPA Rules Created By: IDPATBAY

START POSITION:

At the window, firearm loaded to division capacity, extra loading devices stowed on your person.

## SCENARIO:

To settle your nerves after the ATM you decide to stop for some ice cream at your favorite ice cream shop. You are standing at the pickup window when you notice that the staff members have been taken hostage. Free the hostages.

## PROCEDURE:

On the tone engage each target through the window without cover with 2 shots before the panicked window teller completly blocks the window.

SCORING: Unlimited

**ROUND COUNT:** 8

TARGETS: 4 DISTANCE:

SCORED HITS: Best 2 hits on each target

PENALTIES: Current IDPA Rule Book

CONCEALMENT:

NOTES: Activate swinging target when the first shot

breaks