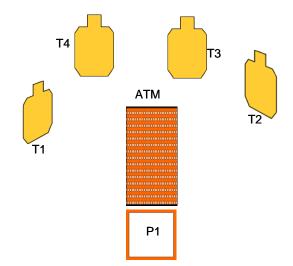

## Stage 2 ATM Rip Off Created By: IDPATBAY

| START POSITION:                                                                                                                                                                                                                                                                                                                                                                                                   |                                   |
|-------------------------------------------------------------------------------------------------------------------------------------------------------------------------------------------------------------------------------------------------------------------------------------------------------------------------------------------------------------------------------------------------------------------|-----------------------------------|
| Standing at ATM, gun loaded to division capacity and holstered.                                                                                                                                                                                                                                                                                                                                                   |                                   |
|                                                                                                                                                                                                                                                                                                                                                                                                                   | SCORING: Unlimited                |
| match fees this weekend. A gang of thugs obviously hasn't heard about your reputation and decides to rob you.<br><b>PROCEDURE:</b><br>At Signal, engage T1 with 2 rounds to the body & 1 round to the head, left hand only. Switch hands and engage T2 with 2 riunds to the body & 1 round to the head, right hand only. While maintaining cover, engage T3 & T4 with 2 rounds to the body & 1 round to the head. | ROUND COUNT: 12                   |
|                                                                                                                                                                                                                                                                                                                                                                                                                   | TARGETS: 04                       |
|                                                                                                                                                                                                                                                                                                                                                                                                                   | DISTANCE:                         |
|                                                                                                                                                                                                                                                                                                                                                                                                                   | SCORED HITS:                      |
|                                                                                                                                                                                                                                                                                                                                                                                                                   | PENALTIES: Current IDPA Rule Book |
|                                                                                                                                                                                                                                                                                                                                                                                                                   | CONCEALMENT: Yes                  |
|                                                                                                                                                                                                                                                                                                                                                                                                                   | NOTES: Bianchi Barricade for ATM  |