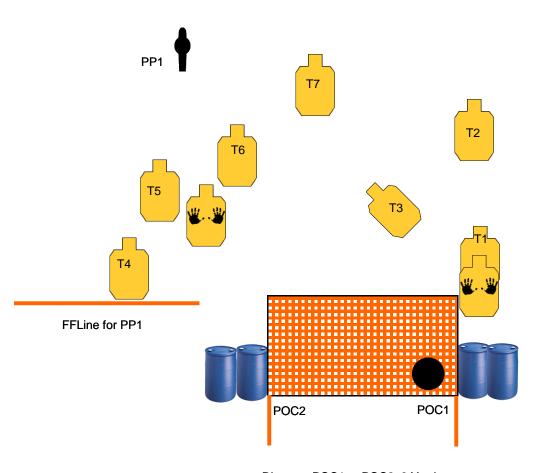

## Sage 14 Home attack

Created By: VivianWhatley **RULES: IDPA Rules** 

### START POSITION:

Standing at P1 facing down range firearm loaded to division capacity and holstered. PCC standing firearm low ready

### SCENARIO:

As you enter your home, you hear your family screaming; after investigating you smell evil Yu Yu, armed terrorists have taken your family hostage, save your family and yourself.

PROCEDURE:

At the signal engage from POC1 through the window T1 and T2 with two rounds each, searching your home for your family and eliminating all threats, taking your family then to safety.

PCC standing firearm low ready

SCORING: Unlimited **ROUND COUNT:** 18

TARGETS: 09

**DISTANCE:** 3 to 10 Yards

SCORED HITS: Best two on targets PENALTIES: As per IDPA rules

**CONCEALMENT:** Yes

NOTES: Muzzle 180 rule 5 Non threats

| Stage 15 Strong hand                                                                                                                                                                                  |                           |  |
|-------------------------------------------------------------------------------------------------------------------------------------------------------------------------------------------------------|---------------------------|--|
| RULES: IDPA Rules                                                                                                                                                                                     | Created By: VivianWhatley |  |
| START POSITION: Standing at P1 firearm loaded to division capacity and holstered, facing down ran PCC firearm in strong hand in the bag.                                                              | ge                        |  |
| SCENARIO:                                                                                                                                                                                             | SCORING: Limited          |  |
| Strowling down a fence, just been discharged from Medi Clinic,                                                                                                                                        | ROUND COUNT: 6            |  |
| Strowling down a fence, just been discharged from Medi Clinic, weak arm in a sling, next moment three armed thugs notice I am vulnerable and tried to take my belonging, defend yourself.  PROCEDURE: | TARGETS: 03               |  |
|                                                                                                                                                                                                       | DISTANCE: 3 Yards         |  |