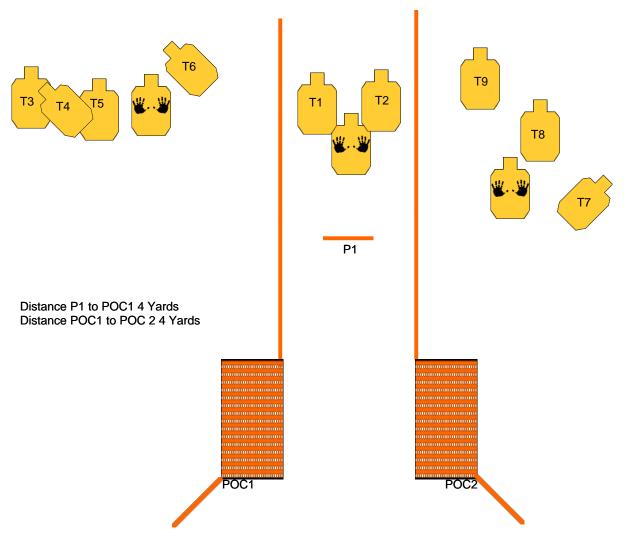

### SCENARIO:

You were misled by a con of artists that lead you into a hornet nest of armed thugs, now they are after your life, defend yourself PROCEDURE:

At the signal, engage T1 to T6 with three rounds as they become visible.

PCC standing muzzle low ready.

SCORING: Unlimited
ROUND COUNT: 18
TARGETS: 06
DISTANCE: 3 to 7 Yards
SCORED HITS: Best 3 on targets
PENALTIES: As per IDPA rules
CONCEALMENT: Yes
NOTES: Muzzle 180 rule

Distance from P1 t0 POC1 3 Yards Distance from POC1 to POC2 7 Yards