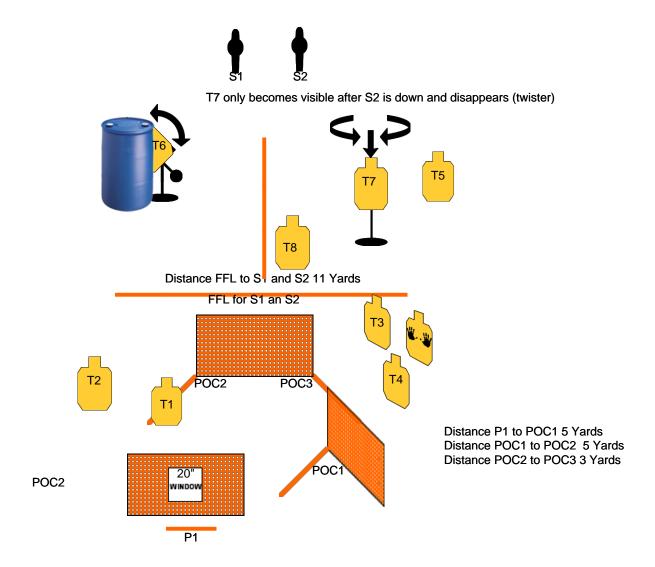

## **Stage 12 Supermarket**

RULES: IDPA Rules Created By: VivianWhatley

### START POSITION:

Standing at P1 faicing down range, firearm loaded to division capacity and holstered. PCC Standing firearm low ready.

#### SCENARIO:

Busy done some shopping, I heard some gunshots inside the Supermarket. Use the opportunity to save lives, including your own

#### PROCEDURE:

On the signal, engage T1 and T2 with 2 rounds each through the window. Engage the rest of the threats as they become visible from various POCs. S1 activates T6 and S2 activates T7.

PCC Standing firearm low ready.

SCORING: Unlimited ROUND COUNT: 18

TARGETS: 08

**DISTANCE:** 4 to 15 Yards

SCORED HITS: Best 2 per target Steel to fall

PENALTIES: As per IDPA rules

CONCEALMENT: Yes

NOTES: Muzzle 180 rule 1 Non Threat