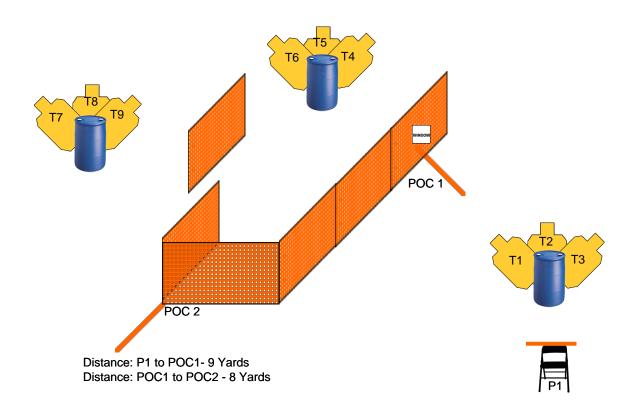

ROUND COUNT: 18

TARGETS: 09

DISTANCE: 7 Yards

SCORED HITS: Best 2 on targets

PENALTIES: As per IDPA rules
CONCEALMENT: Yes

NOTES: Muzzle 180 rule 4 Non Threats

Distance POC1 to POC 2 3 Yards Distance POC2 to POC 3 5 Yards Distance POC3 to POC 4 2 Yards Distance POC 4 to POC5 5 Yards Total Movement 15 Yards