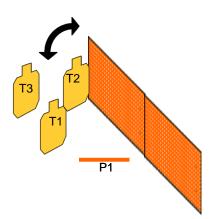

## Stage 6. Bad to Bad

RULES: IDPA Rules Created By: VivianWhatley

START POSITION:

Seated at P1, firearm loaded to division capacity and holstered, ammo carriers on body, hands-on knees. PCC standing muzzle low ready.

SCENARIO:

You're part of a search team tracking down some Christmas present thiefs. While making a #2 pit stop, you begin to take small arms fire. Defend yourself and take out the scum bags.

PROCEDURE: At the signal, stand, draw and engage. T1-T3. Neutralize all remaining targets per IDPA rules. PCC Standing muzzle low ready.

| SCORING: Unlimited            |  |
|-------------------------------|--|
| ROUND COUNT: 18               |  |
| TARGETS: 09                   |  |
| DISTANCE: 2 - 10 Yards        |  |
| SCORED HITS: 2 Best on target |  |
| PENALTIES: Per IDPA rules     |  |
| CONCEALMENT: Yes              |  |
| NOTES: Muzzle 180 Rule        |  |