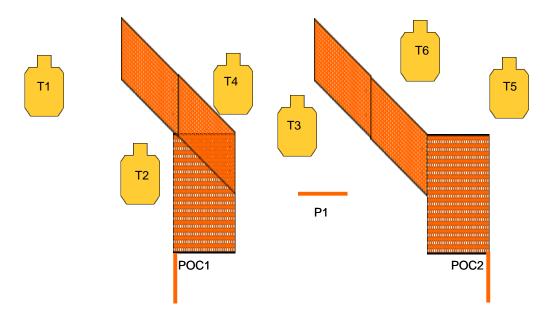

# Stage 3. CLOSE C

RULES: IDPA Rules Created By: VivianWhatley

START POSITION:

Standing at P1 facing down range, firearm loaded to division capacity and holstered. PCC Standing muzzle low ready.

SCENARIO:

You are on your way from sightseeing and discover a gang of armed thugs approaching. You hear they mentioned wanting to settle a score from the past; defend yourself.

PROCEDURE:

At the signal engage T1 with 4 rounds and the rest of the threats with 2 rounds each.

PCC Standing muzzle low ready.

SCORING: Unlimited
ROUND COUNT: 18
TARGETS: 8
DISTANCE: 2 to 5 Yards
SCORED HITS: Best 2 on targets except T1 x 4

PENALTIES: As per IDPA rules

CONCEALMENT: Yes
NOTES: Muzzle 180 rule 1 Non Threat

Distance P1 to POC1 5 Yards