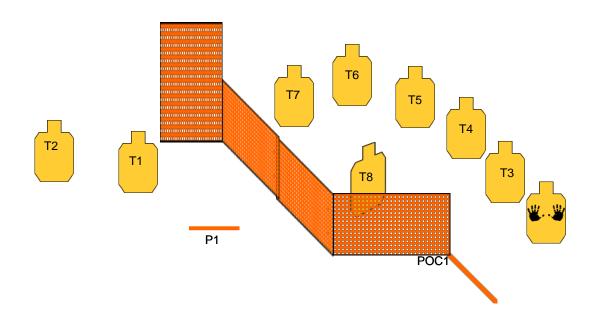

## Stage 13 Cash robbery

RULES: IDPA Rules Created By: VivianWhatley

### START POSITION:

Firearm staged on the table, loaded to division capacity, and all ammunition carriers on the table. Standing behind the table facing downrange at P1, hands

flat on the table.

PCC standing facing downrange muzzle low ready.

#### SCENARIO:

At the end of the business day, with most of your staff left, you prepare to sit down and count the day's takings. Suddenly, a gang of armed men invades

your offices to steal the cash! Save yourself, your money, and the last staff member in the office.

### PROCEDURE:

At the signal, retrieve the firearm and loading devices as required and engage T1 and T2 with two rounds each, advance to POCs, and engage the rest of the threats T3 to T8.

PCC standing facing downrange muzzle low ready.

SCORING: Unlimited ROUND COUNT: 16

TARGETS: 08

**DISTANCE:** 2 to 7 Yards

SCORED HITS: Best two on targets

PENALTIES: As per IDPA rules

CONCEALMENT: Yes

NOTES: Muzzle 180 rule 1 Non threat