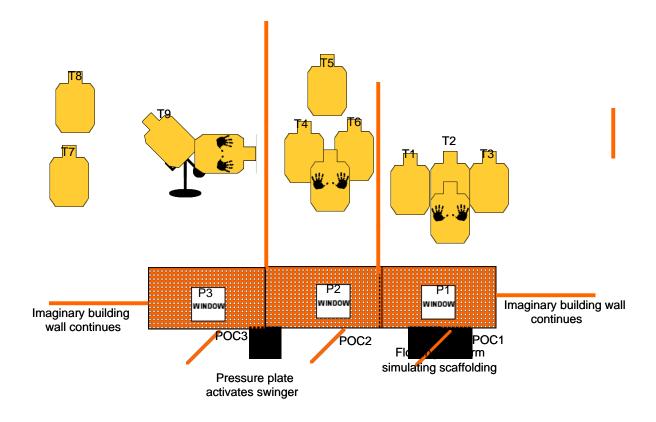

## **Stage 9 Window Washer**

RULES: IDPA Rules Created By: VivianWhatley

### START POSITION:

Starting at POC1, standing on a floating platform(simulating scaffolding), the gun is loaded to division capacity and holstered, bucket in strong hand, facing up range.

PCC facing down range muzzle low ready

### SCENARIO:

You are washing windows in a high rise when you notice several offices being trashed by armed thugs robbing and beating employees. Take them out before your Windex streaks. PROCEDURE:

At the signal, turn, drop the bucket and engage T1 to T9 targets through the open windows.

PCC is facing down range muzzle low ready.

SCORING: Unlimited
ROUND COUNT: 18
TARGETS: 9
DISTANCE: 5, 8, and 10 Yards
SCORED HITS: Best 2 per target
PENALTIES: As per IDPA rule

NOTES: Muzzle 180 rule 3 Non Threat and 1 swinger

**CONCEALMENT:** Yes

| Stage 10 Warm-up                                                                                             |                              |  |
|--------------------------------------------------------------------------------------------------------------|------------------------------|--|
| RULES: IDPA Rules                                                                                            | Created By: VivianWhatley    |  |
| START POSITION: Standing at P1 facing down range, firearm loaded to division capacity PCC standing low ready | and holstered.               |  |
| SCENARIO: Standard. PROCEDURE: At the signal, engage the target with six rounds. PCC is standing low, ready. | SCORING: Limited             |  |
|                                                                                                              | ROUND COUNT: 6               |  |
|                                                                                                              | TARGETS: 01                  |  |
|                                                                                                              | DISTANCE: 5 Yards            |  |
|                                                                                                              | SCORED HITS: 2 on target     |  |
|                                                                                                              | PENALTIES: As per IDPA rules |  |
|                                                                                                              | CONCEALMENT: No              |  |
|                                                                                                              | NOTES: Muzzle 180 rule       |  |