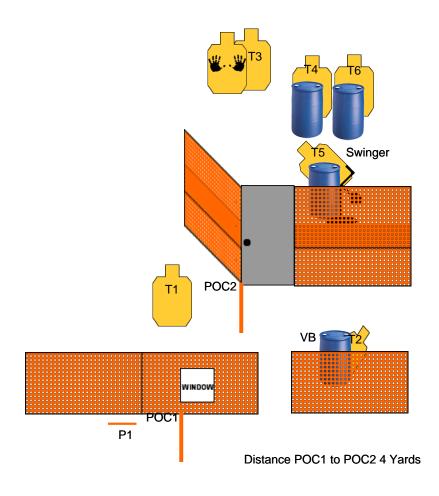

## **Stage 9 Window Washer**

RULES: IDPA Rules Created By: VivianWhatley

### START POSITION:

Starting at POC1, standing on a floating platform(simulating scaffolding), the gun is loaded to division capacity and holstered, bucket in strong hand, facing up range.

PCC facing down range muzzle low ready

### SCENARIO:

You are washing windows in a high rise when you notice several offices being trashed by armed thugs robbing and beating employees. Take them out before your Windex streaks. PROCEDURE:

At the signal, turn, drop the bucket and engage T1 to T9 targets through the open windows.

PCC is facing down range muzzle low ready.

SCORING: Unlimited
ROUND COUNT: 18
TARGETS: 9
DISTANCE: 5, 8, and 10 Yards
SCORED HITS: Best 2 per target
PENALTIES: As per IDPA rule

NOTES: Muzzle 180 rule 3 Non Threat and 1 swinger

**CONCEALMENT:** Yes

| Stage 10 Warm-up                                                                                             |                              |  |
|--------------------------------------------------------------------------------------------------------------|------------------------------|--|
| RULES: IDPA Rules                                                                                            | Created By: VivianWhatley    |  |
| START POSITION: Standing at P1 facing down range, firearm loaded to division capacity PCC standing low ready | and holstered.               |  |
| SCENARIO: Standard. PROCEDURE: At the signal, engage the target with six rounds. PCC is standing low, ready. | SCORING: Limited             |  |
|                                                                                                              | ROUND COUNT: 6               |  |
|                                                                                                              | TARGETS: 01                  |  |
|                                                                                                              | DISTANCE: 5 Yards            |  |
|                                                                                                              | SCORED HITS: 2 on target     |  |
|                                                                                                              | PENALTIES: As per IDPA rules |  |
|                                                                                                              | CONCEALMENT: No              |  |
|                                                                                                              | NOTES: Muzzle 180 rule       |  |