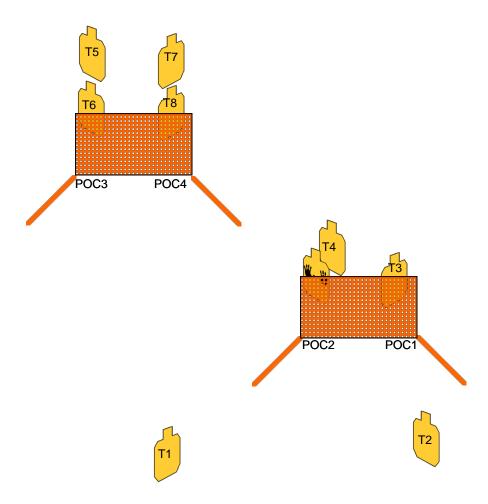

## Stage 5. Not at my Cost

RULES: IDPA Rules Created By: VivianWhatley

START POSITION:

Start at POC1, facing barricade, firearm loaded to division capacity and holstered. PCC muzzle points at the black mark on the barricade.

SCENARIO

You are at the bus stop when some armed thugs come by to terrorize and rob two bystanders. You are not going to let that happen.

PROCEDURE:

With the gun loaded to division capacity and standing at POC1, neutralize T1 with one shot to the head and T2-T3 with two hits each. Advanced to POC2 and engage T4-T6 with two hits each, and PP1 must fall, as per IDPA rules

PP1 armoured thug.

PCC muzzle point on the black mark on the barricade.

SCORING: Unlimited

ROUND COUNT: 14

TARGETS: 7

DISTANCE: 6 - 15 yards

SCORED HITS: Best 2 except T1 on target. PP1

must fall

PENALTIES: As per IDPA rule

CONCEALMENT: Yes

NOTES: Muzzle 180 rule 2 Non Threats and 1 PP1

Distance POC1 to POC2 3 Yards Distance POC2 to PP1 15 Yards