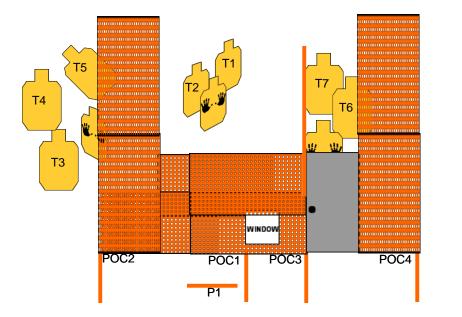

### SCENARIO:

As you enter your home, you hear your family screaming; after investigating you smell evil Yu Yu, armed terrorists have taken your family hostage, save your family and yourself.

PROCEDURE:

At the signal engage from POC1 through the window T1 and T2 with two rounds each, searching your home for your family and eliminating all threats, taking your family then to safety.

PCC standing firearm low ready

SCORING: Unlimited **ROUND COUNT:** 18

TARGETS: 09

**DISTANCE:** 3 to 10 Yards

SCORED HITS: Best two on targets PENALTIES: As per IDPA rules

**CONCEALMENT:** Yes

NOTES: Muzzle 180 rule 5 Non threats

| Stage 15 Strong hand                                                                                                                                                                                  |                           |  |
|-------------------------------------------------------------------------------------------------------------------------------------------------------------------------------------------------------|---------------------------|--|
| RULES: IDPA Rules                                                                                                                                                                                     | Created By: VivianWhatley |  |
| START POSITION: Standing at P1 firearm loaded to division capacity and holstered, facing down ran PCC firearm in strong hand in the bag.                                                              | ge                        |  |
| SCENARIO:                                                                                                                                                                                             | SCORING: Limited          |  |
| Strowling down a fence, just been discharged from Medi Clinic,                                                                                                                                        | ROUND COUNT: 6            |  |
| Strowling down a fence, just been discharged from Medi Clinic, weak arm in a sling, next moment three armed thugs notice I am vulnerable and tried to take my belonging, defend yourself.  PROCEDURE: | TARGETS: 03               |  |
|                                                                                                                                                                                                       | DISTANCE: 3 Yards         |  |