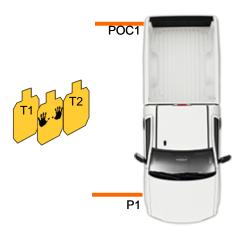

# Stage 4. Hi Jack

Created By: VivianWhatley **RULES: IDPA Rules** 

START POSITION:

Standing at P1, firearm loaded to division capacity and holstered, facing truck with a hands-on fender. PCC Standing facing down range muzzle low ready

SCENARIO:

Armed Hijackers need your truck; defend yourself.

PROCEDURE:

At the signal, engage T1 and T2 with two rounds each, advance to POC1 from a prone position engage the rest of the remaining threats with two rounds each, PCC Standing facing down range muzzle low ready

SCORING: Unlimited **ROUND COUNT: 14** 

TARGETS: 07

DISTANCE: 2 to 10 Yards SCORED HITS: 2 best on target PENALTIES: As per IDPA rule book

CONCEALMENT: Yes

NOTES: Muzzle 180 rule 3 Non Threats

**T5** 

Distance P1 tot POC1 4 Yards