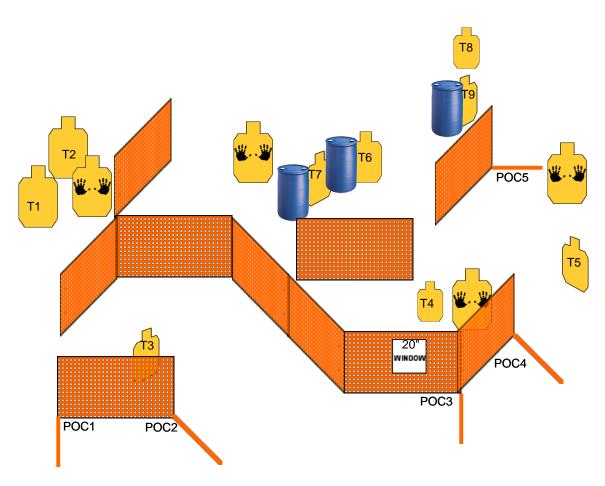

# Stage 11 Gun Shop

RULES: IDPA Rules Created By: VivianWhatley

### START POSITION:

Standing at POC1 behind cover facing down range, firearm loaded to division capacity and holstered. PCC standing low ready.

### SCENARIO:

You heard gunshots, investigated, and found some armed thugs who wanted to take over your gun shop; start looking, defend yourself and your co-workers.

### PROCEDURE:

At the signal, engage T1 and T2, take the necessary and eliminate the rest of the attackers as they appear, and use all available cover as shown.

PCC is standing low, ready.

SCORING: Unlimited

ROUND COUNT: 18

TARGETS: 09

DISTANCE: 7 Yards

SCORED HITS: Best 2 on targets

PENALTIES: As per IDPA rules
CONCEALMENT: Yes

NOTES: Muzzle 180 rule 4 Non Threats

Distance POC1 to POC 2 3 Yards Distance POC2 to POC 3 5 Yards Distance POC3 to POC 4 2 Yards Distance POC 4 to POC5 5 Yards Total Movement 15 Yards