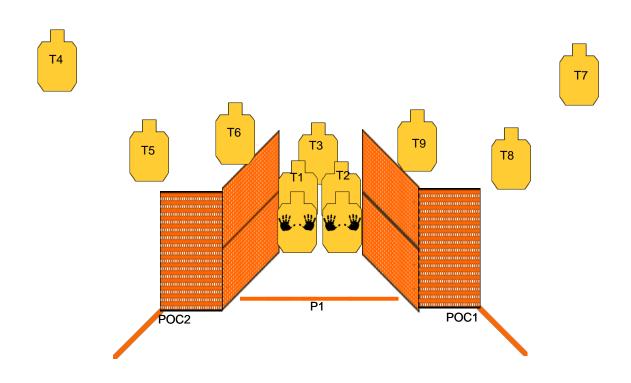

ROUND COUNT: 18

TARGETS: 09

DISTANCE: 7 Yards

SCORED HITS: Best 2 on targets

PENALTIES: As per IDPA rules
CONCEALMENT: Yes

NOTES: Muzzle 180 rule 4 Non Threats

Distance POC1 to POC 2 3 Yards Distance POC2 to POC 3 5 Yards Distance POC3 to POC 4 2 Yards Distance POC 4 to POC5 5 Yards Total Movement 15 Yards