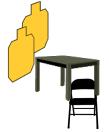

## ombio Turkov -

| Zombie Turkey                                                                                                                                                                                                                                                                                |                                         |
|----------------------------------------------------------------------------------------------------------------------------------------------------------------------------------------------------------------------------------------------------------------------------------------------|-----------------------------------------|
| RULES: IDPA Rules                                                                                                                                                                                                                                                                            | Created By: IDPATBAY                    |
| START POSITION:<br>Seated at the Table, Gun holstered. Your hands are on the table.                                                                                                                                                                                                          |                                         |
| You are sitting down to Thanksgiving dinner when suddenly your guests become violently insane. Their turkey dinner has turned them into zombies and now you must escape.<br><b>PROCEDURE:</b><br>A the Buzzer, Draw and engage T1-T3 with 3 rounds each. Move to P2 and engage targets T4-T5 | SCORING: Unlimited                      |
|                                                                                                                                                                                                                                                                                              | ROUND COUNT: 15                         |
|                                                                                                                                                                                                                                                                                              | TARGETS: 05                             |
|                                                                                                                                                                                                                                                                                              | DISTANCE: 5 yards and 10 yards          |
|                                                                                                                                                                                                                                                                                              | SCORED HITS: Best 3 hits on each target |
|                                                                                                                                                                                                                                                                                              | PENALTIES: Current IDPA Rule Book       |
|                                                                                                                                                                                                                                                                                              | CONCEALMENT: Yes                        |
|                                                                                                                                                                                                                                                                                              | NOTES:                                  |