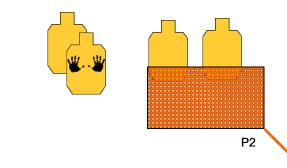

## ombio Turkov -

| Zombie Turkey                                                                                                                                                                                                                                                                                |                                         |
|----------------------------------------------------------------------------------------------------------------------------------------------------------------------------------------------------------------------------------------------------------------------------------------------|-----------------------------------------|
| RULES: IDPA Rules                                                                                                                                                                                                                                                                            | Created By: IDPATBAY                    |
| START POSITION:<br>Seated at the Table, Gun holstered. Your hands are on the table.                                                                                                                                                                                                          |                                         |
| You are sitting down to Thanksgiving dinner when suddenly your guests become violently insane. Their turkey dinner has turned them into zombies and now you must escape.<br><b>PROCEDURE:</b><br>A the Buzzer, Draw and engage T1-T3 with 3 rounds each. Move to P2 and engage targets T4-T5 | SCORING: Unlimited                      |
|                                                                                                                                                                                                                                                                                              | ROUND COUNT: 15                         |
|                                                                                                                                                                                                                                                                                              | TARGETS: 05                             |
|                                                                                                                                                                                                                                                                                              | DISTANCE: 5 yards and 10 yards          |
|                                                                                                                                                                                                                                                                                              | SCORED HITS: Best 3 hits on each target |
|                                                                                                                                                                                                                                                                                              | PENALTIES: Current IDPA Rule Book       |
|                                                                                                                                                                                                                                                                                              | CONCEALMENT: Yes                        |
|                                                                                                                                                                                                                                                                                              | NOTES:                                  |