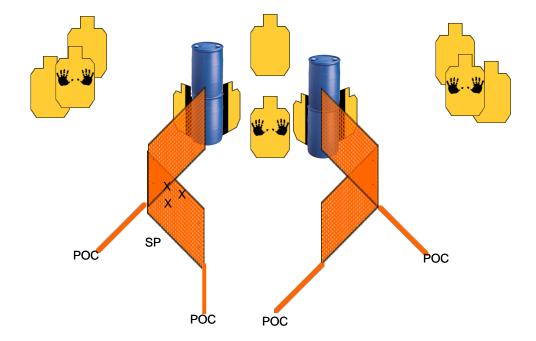

| Trick or Treat                                                                                                                                                                                                                        |                                         |
|---------------------------------------------------------------------------------------------------------------------------------------------------------------------------------------------------------------------------------------|-----------------------------------------|
| RULES: IDPA Rules                                                                                                                                                                                                                     | Created By: IDPATBAY                    |
| START POSITION: Starting With palms on x's and facing downrange. All firearms will be loaded to division capacity and holstered.                                                                                                      |                                         |
| SCENARIO: You are handing out candy and home invaders posing as trick or treaters come to rob you. PROCEDURE: At sound engage surprise targets with 2 shots each and then proceed to POC and engage remaining targets with two shots. | SCORING: Unlimited                      |
|                                                                                                                                                                                                                                       | ROUND COUNT: 18                         |
|                                                                                                                                                                                                                                       | TARGETS: 09                             |
|                                                                                                                                                                                                                                       | DISTANCE: 5-12 Yards                    |
|                                                                                                                                                                                                                                       | SCORED HITS: Best 2 hits on each target |
|                                                                                                                                                                                                                                       | PENALTIES: Current IDPA Rule Book       |
|                                                                                                                                                                                                                                       | CONCEALMENT: Yes                        |
|                                                                                                                                                                                                                                       | NOTES:                                  |