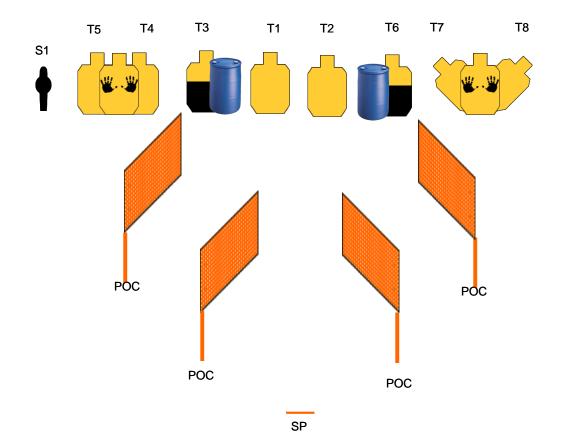

## **Rotten Candy**

RULES: IDPA Rules Created By: IDPATBAY

START POSITION:

SP Facing downrange loaded to division capacity, holstered and arms at sides. PCC Loaded to division capacity at low ready.

SCENARIO

You are out trick or treating when a gang of candy thieves come into your neighborhood. They want the kids candy no matter what the cost.

PROCEDURE:

At SP engage T1, T2 with 2 shots each. Proceed to POC and engage remaining targets with 2 shots each.

SCORING: Unlimited ROUND COUNT: 17

TARGETS: 09

DISTANCE: 7-10 Yards

SCORED HITS: Best 2 hits on each target
PENALTIES: Current IDPA Rule Book

CONCEALMENT: Yes

NOTES: