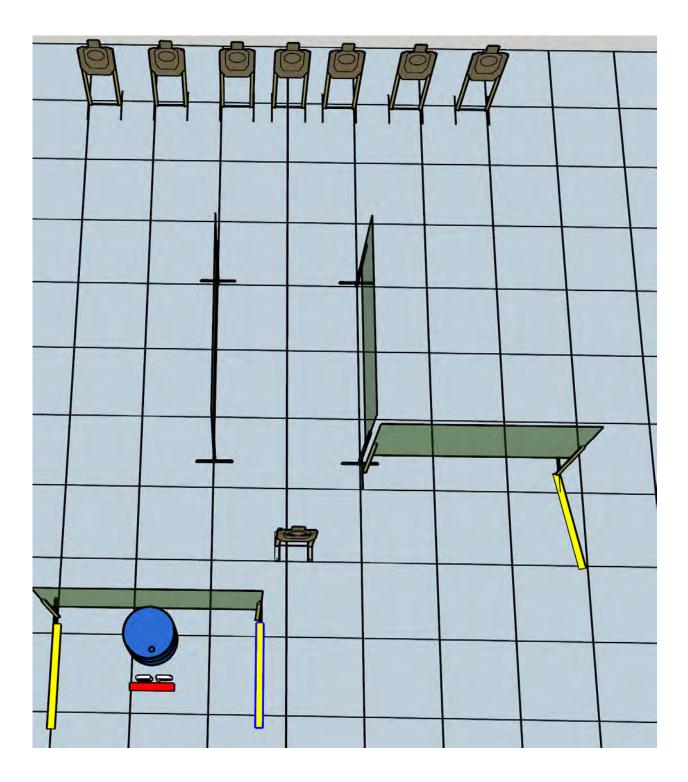

| Stage Procedure: A   | t the start signal eng | age all threats in tact | ical priority.    |              |
|----------------------|------------------------|-------------------------|-------------------|--------------|
| Start Position: Star | nding at SP facing dow | nrange, one foot tou    | iching mark.      |              |
| PCC: Rifle pointed a | at marker.             |                         |                   |              |
| Muzzle: Floating 18  | 30                     |                         |                   |              |
| Strings:             | Scoring:               | Targets:                | Scored Hits:      | Concealment: |
| 1                    | 16 Rounds,             | 8 Threat                | Best 2 per target | Required     |
|                      | Unlimited              | 3 Non threat            |                   |              |
|                      |                        | 0 Steel                 |                   |              |

Start Position: Standing at SP facing downrange, feet off and inside fault lines. PCC: Rifle pointed at dot on barricade.

#### Muzzle: Floating 180

| Widzzie. Houting 10 | 0          |              |                   |              |
|---------------------|------------|--------------|-------------------|--------------|
| Strings:            | Scoring:   | Targets:     | Scored Hits:      | Concealment: |
| 1                   | 16 Rounds, | 8 Threat     | Best 2 per target | Required     |
|                     | Unlimited  | 3 Non threat |                   |              |
|                     |            | 0 Steel      |                   |              |