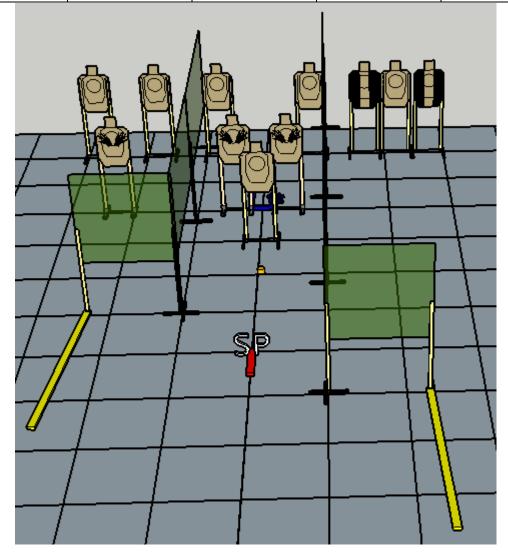

## 2020 IDPA Nationals Training

Scenario: After embracing virtual training, the unthinkable has happened, the laser battery is dead. After finding the right batteries, you look up and see you picked the wrong store.

| Stage Procedure: A   | t the start signal eng | age all threats in tact | ical priority.    |              |
|----------------------|------------------------|-------------------------|-------------------|--------------|
| Start Position: Star | nding at SP facing dow | nrange, one foot tou    | iching mark.      |              |
| PCC: Rifle pointed a | at marker.             |                         |                   |              |
| Muzzle: Floating 18  | 30                     |                         |                   |              |
| Strings:             | Scoring:               | Targets:                | Scored Hits:      | Concealment: |
| 1                    | 16 Rounds,             | 8 Threat                | Best 2 per target | Required     |
|                      | Unlimited              | 3 Non threat            |                   |              |
|                      |                        | 0 Steel                 |                   |              |