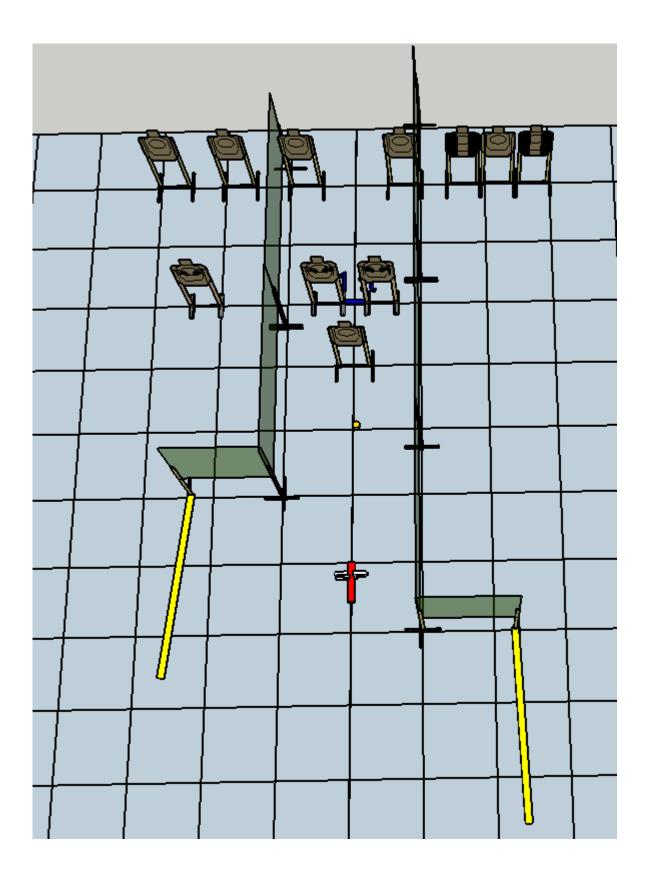

## 2020 IDPA Nationals Training

Scenario: After embracing virtual training, the unthinkable has happened, the laser battery is dead. After finding the right batteries, you look up and see you picked the wrong store.

| Stage Procedure: A   | t the start signal eng | age all threats in tact | ical priority.    |              |
|----------------------|------------------------|-------------------------|-------------------|--------------|
| Start Position: Star | nding at SP facing dow | nrange, one foot tou    | iching mark.      |              |
| PCC: Rifle pointed a | at marker.             |                         |                   |              |
| Muzzle: Floating 18  | 30                     |                         |                   |              |
| Strings:             | Scoring:               | Targets:                | Scored Hits:      | Concealment: |
| 1                    | 16 Rounds,             | 8 Threat                | Best 2 per target | Required     |
|                      | Unlimited              | 3 Non threat            |                   |              |
|                      |                        | 0 Steel                 |                   |              |