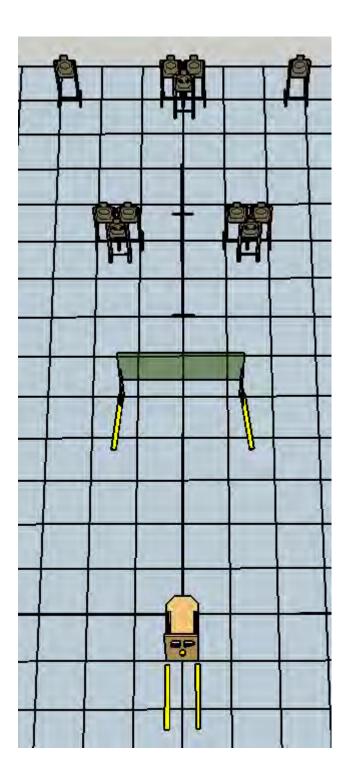

## 2020 IDPA Nationals Training

Scenario: After embracing virtual training, the unthinkable has happened, the laser battery is dead. After finding the right batteries, you look up and see you picked the wrong store.

| Stage Procedure: A   | t the start signal eng | age all threats in tact | ical priority.    |              |
|----------------------|------------------------|-------------------------|-------------------|--------------|
| Start Position: Star | nding at SP facing dow | nrange, one foot tou    | iching mark.      |              |
| PCC: Rifle pointed a | at marker.             |                         |                   |              |
| Muzzle: Floating 18  | 30                     |                         |                   |              |
| Strings:             | Scoring:               | Targets:                | Scored Hits:      | Concealment: |
| 1                    | 16 Rounds,             | 8 Threat                | Best 2 per target | Required     |
|                      | Unlimited              | 3 Non threat            |                   |              |
|                      |                        | 0 Steel                 |                   |              |