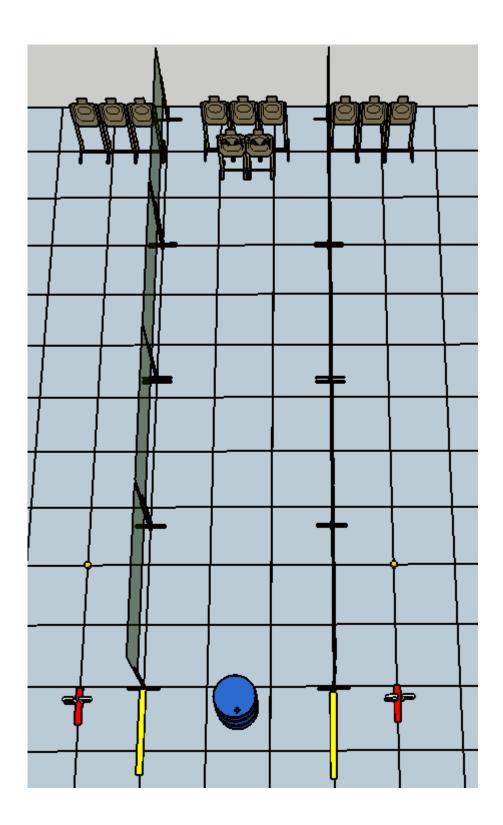

### 2020 IDPA Nationals Warehouse

Scenario: You are awaiting delivery of a case of computers for the shop when you are confronted by drug dealers receiving their delivery.

Stage Procedure: At the start signal engage all threats in tactical priority.

Start Position: Standing at either SP facing downrange, one foot touching mark. PCC: Rifle pointed at marker.

#### Muzzle: Floating 180

| Wuzzic. Hoating 10 | 0          |              |                   |              |
|--------------------|------------|--------------|-------------------|--------------|
| Strings:           | Scoring:   | Targets:     | Scored Hits:      | Concealment: |
| 1                  | 18 Rounds, | 9 Threat     | Best 2 per target | Required     |
|                    | Unlimited  | 2 Non threat |                   |              |
|                    |            | 0 Steel      |                   |              |