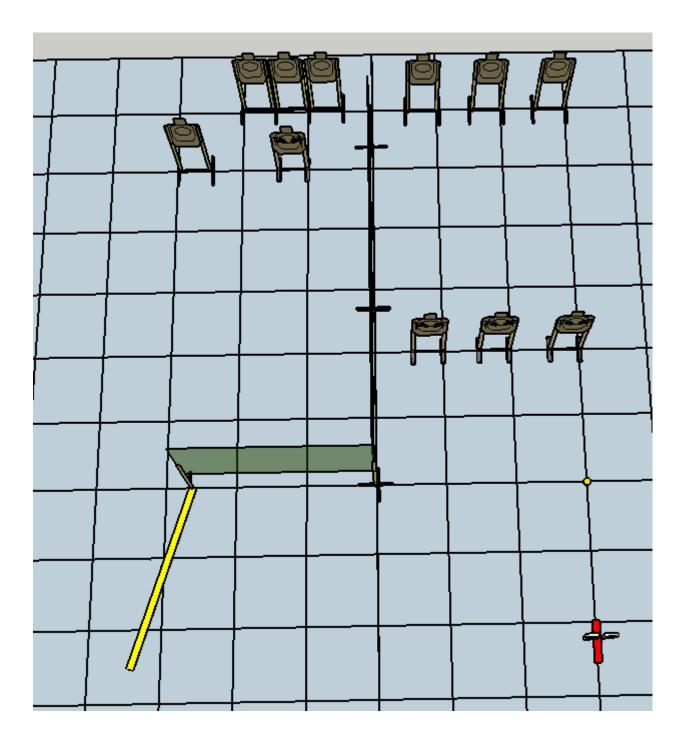

# 2020 IDPA Nationals Bitcoin for Guns

Scenario: You would have never believed that you could buy a real firearm with virtual currency, but here you are. With the transaction almost complete, things go south.

| Stage Procedure: A                           | t the start signal enga              | age all threats in tact             | ical priority.    |              |
|----------------------------------------------|--------------------------------------|-------------------------------------|-------------------|--------------|
| Start Position: Stan<br>PCC: Rifle pointed a | iding at SP facing dow<br>at marker. | nrange, one foot tou                | uching mark.      |              |
| Muzzle: Floating 18                          | 30                                   |                                     |                   |              |
| Strings:                                     | Scoring:                             | Targets:                            | Scored Hits:      | Concealment: |
| 1                                            | 14 Rounds,<br>Unlimited              | 7 Threat<br>4 Non threat<br>0 Steel | Best 2 per target | Required     |