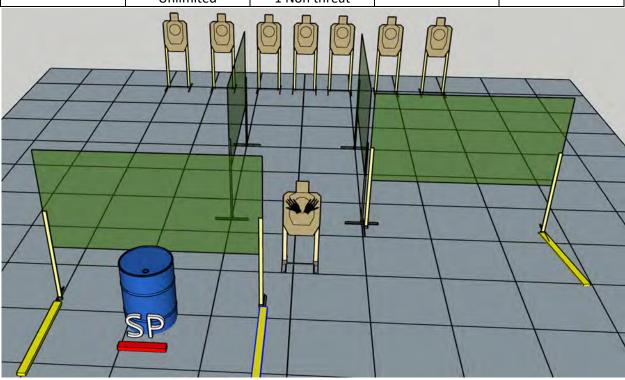

| Stage Procedure: A   | t the start signal eng | age all threats in tact | ical priority.    |              |
|----------------------|------------------------|-------------------------|-------------------|--------------|
| Start Position: Star | nding at SP facing dow | nrange, one foot tou    | iching mark.      |              |
| PCC: Rifle pointed a | at marker.             |                         |                   |              |
| Muzzle: Floating 18  | 30                     |                         |                   |              |
| Strings:             | Scoring:               | Targets:                | Scored Hits:      | Concealment: |
| 1                    | 16 Rounds,             | 8 Threat                | Best 2 per target | Required     |
|                      | Unlimited              | 3 Non threat            |                   |              |
|                      |                        | 0 Steel                 |                   |              |

Start Position: Standing at SP facing downrange, feet off and inside fault lines. PCC: Rifle pointed at dot on barricade.

#### Muzzle: Floating 180

| Widzzie. Houting 10 | 0          |              |                   |              |
|---------------------|------------|--------------|-------------------|--------------|
| Strings:            | Scoring:   | Targets:     | Scored Hits:      | Concealment: |
| 1                   | 16 Rounds, | 8 Threat     | Best 2 per target | Required     |
|                     | Unlimited  | 3 Non threat |                   |              |
|                     |            | 0 Steel      |                   |              |