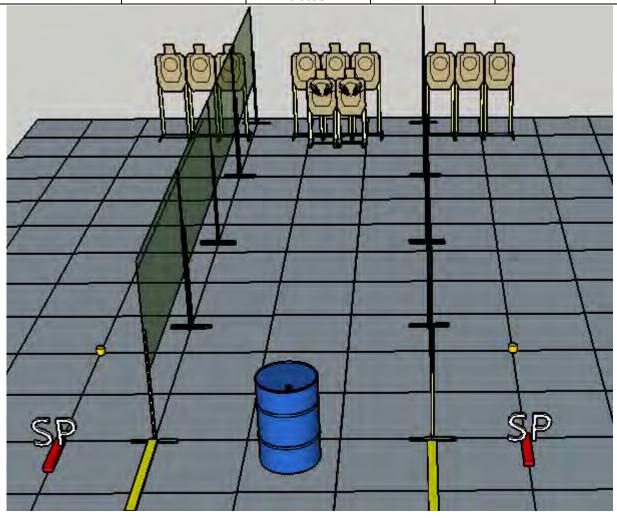

### 2020 IDPA Nationals Warehouse

Scenario: You are awaiting delivery of a case of computers for the shop when you are confronted by drug dealers receiving their delivery.

Stage Procedure: At the start signal engage all threats in tactical priority.

Start Position: Standing at either SP facing downrange, one foot touching mark. PCC: Rifle pointed at marker.

#### Muzzle: Floating 180

| Wuzzic. Hoating 10 | 0          |              |                   |              |
|--------------------|------------|--------------|-------------------|--------------|
| Strings:           | Scoring:   | Targets:     | Scored Hits:      | Concealment: |
| 1                  | 18 Rounds, | 9 Threat     | Best 2 per target | Required     |
|                    | Unlimited  | 2 Non threat |                   |              |
|                    |            | 0 Steel      |                   |              |