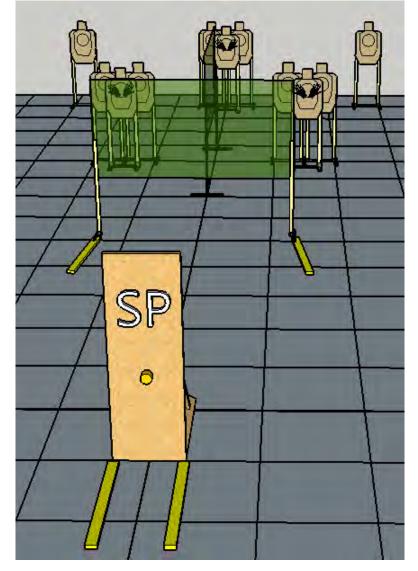

## 2020 IDPA Nationals Training

Scenario: After embracing virtual training, the unthinkable has happened, the laser battery is dead. After finding the right batteries, you look up and see you picked the wrong store.

| Stage Procedure: A   | t the start signal eng | age all threats in tact | ical priority.    |              |
|----------------------|------------------------|-------------------------|-------------------|--------------|
| Start Position: Star | nding at SP facing dow | nrange, one foot tou    | iching mark.      |              |
| PCC: Rifle pointed a | at marker.             |                         |                   |              |
| Muzzle: Floating 18  | 30                     |                         |                   |              |
| Strings:             | Scoring:               | Targets:                | Scored Hits:      | Concealment: |
| 1                    | 16 Rounds,             | 8 Threat                | Best 2 per target | Required     |
|                      | Unlimited              | 3 Non threat            |                   |              |
|                      |                        | 0 Steel                 |                   |              |